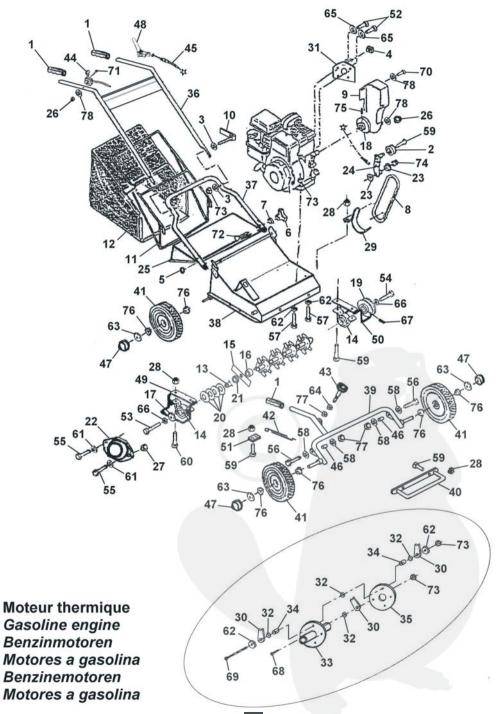

S460K+

| Fig      | Références        | Désignation           | Part Name              | Bezeichnung       | Descrizione          | Descripcion        | Designação           | Omschrijving          | S 460 B+<br>S 460 H+ |
|----------|-------------------|-----------------------|------------------------|-------------------|----------------------|--------------------|----------------------|-----------------------|----------------------|
| 1        | 16706             | Poignée               | Lever                  | Hebel             | Leva                 | Empanadura         | Alavanca             | Koppelingsgreep       | 3                    |
| 2        | 30554             | Galet                 | Roller                 | Laverde           | Ruotina              | Polea tensora      | Rolo de came         | Rol                   | 1                    |
| 3        | CP032924          | Rondelle              | Washer                 | Scheibe           | Rondella             | Arandela           | Anilha               | Ring                  | 4                    |
| 4        | 39092             | Clips                 | Clips                  | Clips             | Clips                | Clips              | Clips                | Clips                 | 1                    |
| 5        | 45004             | Rondelle              | Washer                 | Scheibe           | Rondella             | Arandela           | Anilha               | Ring                  | 2                    |
| 6        | 46032             | Bonton<br>Rondelle    | Nut                    | Schraube          | Dado                 | Tuerca             | Botao de aperto      | Knop                  | 2                    |
| 7        | 46301             |                       | Washer<br>Belt         | Scheibe           | Rondella             | Arandela           | Anilha               | Ring                  | 2                    |
| 8        | 71116             | Courroie<br>Capot     | Cover                  | Riemen<br>Haube   | Cinghia<br>Coperchio | Carrea<br>Capo     | Correia<br>Cobertura | Riem<br>Kap           | 1                    |
| 9<br>10  | 71373<br>CPO47222 |                       | Lever                  | Hebel             | Leva                 | Palanca            | Alavanca             | Koppelingsgreep       | 1                    |
| 10       | 71513             | Armature              | Sac frame              | Armatur           | Telaio cesto         | Armadura           | Armadura             | Zakarmatur            | 2                    |
| 12       | 71514             | Sac                   | Bag                    | Sack              | Tela cesto           | Bolsa de recogida  | Saco                 | Vermelzak             | 1 i                  |
| 13       | 71518             | Arbre                 | Axle                   | Achse             | Astina               | Arbal              | Eixo                 | Las                   | 1 i                  |
| 14       | 71523             |                       | Bearing                | Kugellager        | Cuscinetto           | Rodamiento         | Rodamento            | Kopelager             | 2                    |
| 15       | 71519             |                       | Blade                  | Messer            | Zappetta             | Cuchila            | Lamina               | Mes                   | 6                    |
| 16       | 71522             |                       | Spacer                 | Distanzstück      | Distanziale          | Separadore         | Separador            | affstandsstuck        | 4                    |
| 17       | 71524             | Rondelle              | Washer                 | Scheibe           | Rondella             | Arandela           | Anilha               | Ring                  | i i                  |
| 18       | 71525             | Poulie                | Pulley                 | Treibscheibe      | Puleggia             | Polea              | Polia                | Reim                  | 1                    |
| 19       | 71526             | Poulie                | Pulley                 | Treibscheibe      | Puleggia             | Polea              | Polia                | Reim                  | 1                    |
| 20       | 71531             | Rondelle              | Washer                 | Scheibe           | Rondella             | Arandela           | Anilha               | Ring                  | 4                    |
| 21       | 71592             | Entretoise            | Spacer                 | Distanzstück      | Distanziale          | Separadore         | Separador            | affstandsstuck        | 4                    |
| 22       | 72483             | Cache palier          | Cover                  | Haube             | Coperchio            | Capo               | Cobertura            | Kap                   | 1                    |
| 23       | 71780             | Canon                 | Spacer                 | Distanzstück      | Distanziale          | Separadore         | Separador            | affstandsstuck        | 2                    |
| 24       | 72782             | Bras de galet         | Arm                    | Vorrichtung       | Supporto             | Soporte            | Braçc de rolo        | Rolarm                | 1                    |
| 25       | 73260             |                       | Deflector              | Ablenkblech       | Parasassi            | Deflector          | Deflector            | Deflector             | 1                    |
| 26       | 73271             | Ecrou                 | Nut                    | Mutter            | Dado                 | Tuerca             | Porca                | Moer                  | 2                    |
| 27       | 73275             |                       | Nut                    | Mutter            | Dado                 | Tuerca             | Porca                | Moer                  | 2                    |
| 28       | 73276             | Ecrou                 | Nut                    | Mutter            | Dado                 | Tuerca             | Porca                | Moer                  | 7                    |
| 29       | 73647             | Guide courroie        | Vee belt guide         | Riemenführung     | Guida cinghia        | Guida de correa    | Guida de correia     | Drijfriemgeleider     | 1                    |
| 30       | 73852             |                       | Blade                  | Messer            | Zappetta             | Cuchila            | Lamina               | Mes                   | 24                   |
| 31       | 73858             | Platine               | Support                | Trager            | Supporto             | Soporte            | Braco                | Hevel                 | 1                    |
| 32       | 73859             | Rondelle              | Washer                 | Scheibe           | Rondella             | Arandela           | Anilha               | Ring                  | 24                   |
| 33       | 73860             |                       | Support                | Trager            | Supporto             | Soporte            | Braco                | Hevel                 | 4                    |
| 34       | 73862             | Entretoise            | Spacer                 | Distanzstück      | Distanziale          | Separadore         | Separador            | affstandsstuck        | 16                   |
| 35       | 73958             |                       | Support                | Trager            | Supporto             | Soporte            | Braco                | Hevel                 | 4                    |
| 36       | 75430             | Guidon                | Handelbar<br>Handelbar | Lenker            | Manico               | Manillar           | Guiador              | Stuurstang            | 1                    |
| 37       | 75431             | Guidon<br>Chassis     | Chassis                | Lenker<br>Chassis | Manico<br>Telaio     | Manillar<br>Chasis | Guiador<br>Chassis   | Stuurstang<br>Chassis | 1                    |
| 38       | 75432             | Essieu                | Axle                   | Achse             | Astina               | Arbal              | Eixo                 | Las                   |                      |
| 39       | 75433             |                       | Support                | Trager            | Supporto             | Soporte            | Braco                | Hevel                 |                      |
| 40       | 75434             | Roue                  | Wheel                  | Rad               | Ruota                | Rueda              | Roda                 | Wiel                  |                      |
| 41<br>42 | 75435<br>75436    |                       | Spring                 | Feder             | Molla                | Muelle             | Mola                 | Veer                  | 4                    |
| 42       | 75430             |                       | Screw                  | Schraube          | Vite                 | Tornillo           | Parafuso             | Schroef               | 1 i                  |
| 45<br>44 | 75438             |                       | Throttle control       | Gasheblegestange  | Commando             | Varillarje         | Commando             | Koppelingsstang       |                      |
| 44       | 75439             | Timonerie d'embrayage |                        | Gestange          | Commando             | Varillarje         | Commando             | Koppelingsstang       | i                    |
| 46       | 75440             | Entretoise            | Spacer                 | Distanzstück      | Distanziale          | Separadore         | Separador            | affstandsstuck        | 2                    |
| 47       | 75441             |                       | Clip                   | Clip              | Seeger               | Cirlip             | Calotte              | Wieldap               | 4                    |
| 48       | 75464             | Levier                | Lever                  | Hebel             | Leva                 | Palanca            | Alavanca             | Koppelingsgreep       | 1                    |
| 49       | 75467             |                       | Support                | Trager            | Supporto             | Soporte            | Braco                | Hevel                 | i i                  |
| 50       | 75468             |                       | Support                | Trager            | Supporto             | Soporte            | Braco                | Hevel                 | 1                    |
| 51       | 75469             | Patte                 | Support                | Trager            | Supporto             | Soporte            | Braco                | Hevel                 | 1                    |
| 52       | Z03-792416        | Vis                   | Screw                  | Schraube          | Vite                 | Tornillo           | Parafuso             | Schroef               | 4                    |
| 53       | 003-10-30         | Vis                   | Screw                  | Schraube          | Vite                 | Tornillo           | Parafuso             | Schroef               | i.                   |
| 54       | 003-10-40         | Vis                   | Screw                  | Schraube          | Vite                 | Tornillo           | Parafuso             | Schroef               | 1                    |
| 55       | Zo3-5-16          | Vis                   | Screw                  | Schraube          | Vite                 | Tornillo           | Parafuso             | Schroef               | 2                    |
| 56       | Z03-12-55         |                       | Screw                  | Schraube          | Vite                 | Tornillo           | Parafuso             | Schroef               | 2                    |
| 57       | Zo3-8-35          |                       | Screw                  | Schraube          | Vite                 | Tornillo           | Parafuso             | Schroef               | 4                    |
| 58       | Zo8-Li2N          | Rondelle              | Washer                 | Scheibe           | Rondella             | Arandela           | Anilha               | Ring                  | 4                    |
| 59       | Z03-10-20         | Vis                   | Screw                  | Schraube          | Vite                 | Tornillo           | Parafuso             | Schroef               | 6                    |
| 60       | Z03-10-25         |                       | Screw                  | Schraube          | Vite                 | Tornillo           | Parafuso             | Schroef               | 1                    |
| 61       | Z08-L5N           | Rondelle              | Washer                 | Scheibe           | Rondella             | Arandela           | Anilha               | Ring                  | 2                    |
| 62       | Zo8-L8N           |                       | Washer                 | Scheibe           | Rondella             | Arandela           | Anilha               | Ring                  | 50                   |
| 63       | Z08-M15N          | Rondelle              | Washer                 | Scheibe           | Rondella             | Arandela           | Anilha               | Ring                  | 4                    |
| 64       | Z11-12            | Ecrou                 | Nut                    | Mutter            | Dado                 | Tuerca             | Porca                | Moer                  | 1                    |
| 65       | Z12-8AZ           | Rondelle              | Washer                 | Scheibe           | Rondella             | Arandela           | Anilha               | Ring                  | 4                    |
| 66       | 012-10AZ          | Rondelle              | Washer                 | Scheibe           | Rondella             | Arandela           | Anilha               | Ring                  | 2                    |
| 67       | 024-6-10          |                       | Screw                  | Schraube          | Vite                 | Tornillo           | Parafuso             | Schroef               | 1                    |
| 68       | Z26-8-20          |                       | Screw                  | Schraube          | Vite                 | Tornillo           | Parafuso             | Schroef               | 8                    |
| 69       | Z26-8-70          |                       | Screw                  | Schraube          | Vite                 | Tornillo           | Parafuso             | Schroef               | 8                    |
| 70       | Z29-63-25         |                       | Screw                  | Schraube          | Vite                 | Tornillo           | Parafuso             | Schroef               | 1                    |
| 71       | Z42-6-50          | Vis                   | Screw                  | Schraube          | Vite                 | Tornillo           | Parafuso             | Schroef               | 1                    |
| 72       | Z42-8-45CC        |                       | Screw                  | Schraube          | Vite                 | Tornillo           | Parafuso             | Schroef               | 2                    |
| 73       | Z53-8             | Ecrou                 | Nut                    | Mutter            | Dado                 | Tuerca             | Porca                | Moer                  | 43                   |
| 74       | Z53-10            |                       | Nut                    | Mutter            | Dado                 | Tuerca             | Porca                | Moer                  | 1                    |
| 75       | 052-8-8           | Vis                   | Screw                  | Schraube          | Vite                 | Tornillo           | Parafuso             | Schroef               | 1                    |
| 76       | -                 | Roulement             | Bearing                | Kugellager        | Cuscinetto           | Rodamiento         | Rodamento            | Kopelager             | 8                    |
|          | Z53-12            | Ecrou                 | Nut<br>Washer          | Mutter<br>Scheibe | Dado<br>Rondella     | Tuerca<br>Arandela | Porca<br>Anilha      | Moer<br>Ring          | 3                    |
| 77<br>78 | Z08-L6N           | Rondelle              |                        |                   |                      |                    |                      |                       |                      |