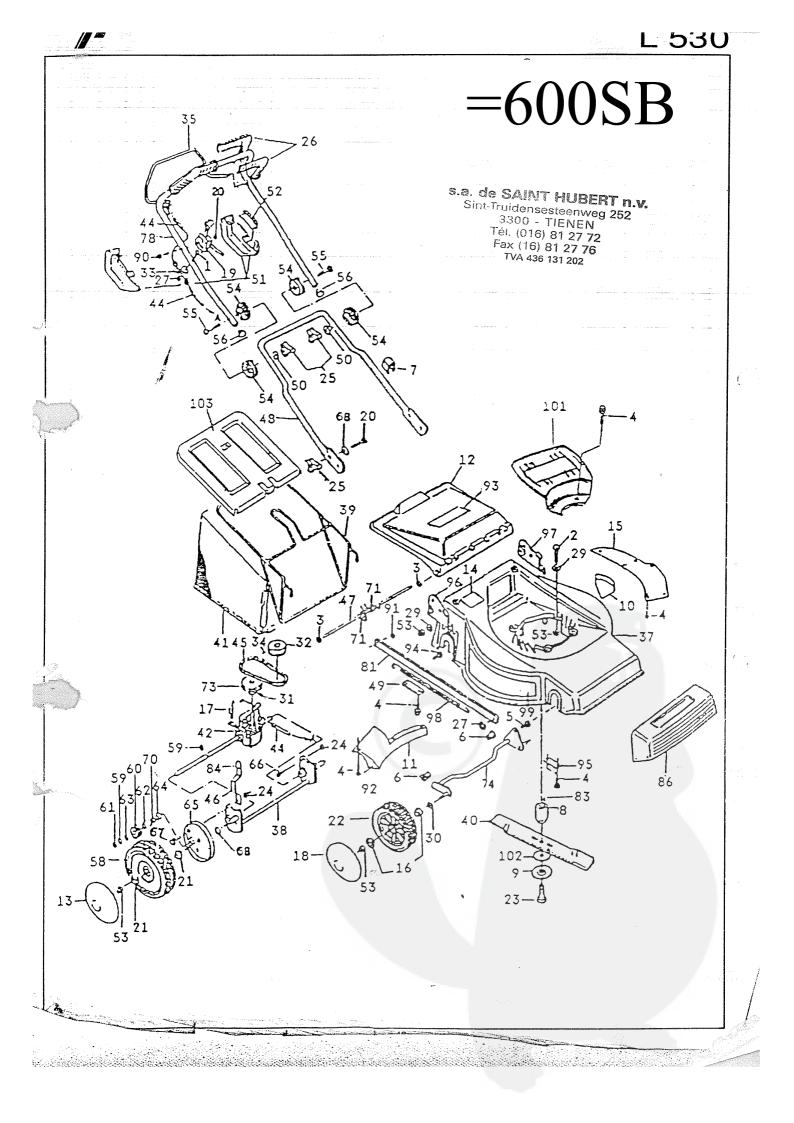

| , S. M  | . # |
|---------|-----|
| 1. A.   |     |
| - C - A |     |
|         |     |
|         |     |

| Rep. n°  | Référence n°         | Designation                               | Part Name                   | Bezeichnung                        | Descrizione                               | L 5                             | 30 L 530                                                 |
|----------|----------------------|-------------------------------------------|-----------------------------|------------------------------------|-------------------------------------------|---------------------------------|----------------------------------------------------------|
| į        | Z03.6.35             | Vis                                       | Screw                       | Schraube                           | Tornillo                                  | X                               | < X                                                      |
| 2        | Z03 8-50<br>Z03 8-75 | Vis<br>Vis                                | Screw<br>Screw              | Schraube<br>Schraube               | Tornillo<br>Tornillo                      | 2                               | 2 2                                                      |
| з        | 71378                | Clips                                     | Clip                        | Clips                              |                                           | 1 X                             |                                                          |
| 4        | Z29.63.32            | Vis                                       | Screw                       | Schraube                           | Tornillo                                  | ÎŶ                              | λ                                                        |
| 5<br>6   | Z03.6.15<br>47005    | Vis<br>Coussinet                          | Screw                       | Schraube                           | Tornillo                                  | X                               | ( X                                                      |
| 7        | 42032                | Collier                                   | Spacer<br>Clip              | Rad lager<br>Klemmschelle          | Cojinete<br>Abrazadera                    | i l X                           | ЯX,                                                      |
| 8        | 72244                | Moyeu D22                                 | Hub D22                     | Nabe D22                           | Portacuchillas D22                        |                                 |                                                          |
| · ~      | 72242                | Moyeu D25                                 | Hub D25                     | Nabe D25                           | Portacuchillas D25                        |                                 | ί x                                                      |
| 9<br>10  | 42163<br>42054       | Rondelle<br>Autocollant                   | Washer<br>Sticker           | Scheibe<br>Aufkleber               | Arandela<br>Autoadhesivo                  | X                               | S X                                                      |
| 11       | 71586                | Déflecteur                                | Deflector                   | Ablenkblech                        | Deflector                                 | X                               | ÷                                                        |
| 12       | 51203                | Volet arrière                             | Deflector                   | Ablenkblech                        | Valvula trasera                           | ΙX                              | ÎŶ                                                       |
| 13<br>14 | 43031<br>54007       | Enjoliveur<br>Autocollant                 | Hub cap<br>Sticker          | Radzierkappe<br>Aufkleber          | Embellecedor                              | X                               | X                                                        |
| 15       | 71621                | Protection                                | Protection                  | Schutz                             | Autoadhesivo<br>Proteccion                | X                               | ΙŶ.                                                      |
| 16       | 46108                | Coussinet                                 | Bearing                     | Lager                              | Cojinete                                  | X                               | .   Ŷ.                                                   |
| 17<br>18 | 30564<br>43131       | Ressort<br>Enjoliveur                     | Spring<br>Hub cap           | Feder<br>Radzierkappe              | Muelle                                    | X                               | X                                                        |
| 19       | 38093                | Commande d'accelération                   | Throttle control            | Gaschebelgestange                  | Embellecedor<br>Mando                     | X                               | 1 X                                                      |
| 20       | Z42.8.35             | Vis                                       | Screw                       | Schraube                           | Tornillo                                  | X                               | Î Â                                                      |
| 21<br>22 | 46008<br>46114       | Coussinet<br>Roue                         | Bearing<br>Wheel            | Lager<br>Rad                       | Cojinete<br>Rueda                         | X                               | X                                                        |
| 23       | 03 952457            | Vis                                       | Screw                       | Schraube                           | Tornillo                                  | X<br>X<br>X<br>X                | 1 Ŷ                                                      |
| 24       | Z10.8                | Ecrou                                     | Nut                         | Mutter                             | Tuerca                                    | ÎŶ                              | Î                                                        |
| 25<br>26 | 46032<br>72008       | Bouton<br>Poignée                         | Nut<br>Handle               | Mutter<br>Griff                    | Tuerca                                    | X                               | X                                                        |
| 27       | Z53.6 /              | Ecrou                                     | Nut                         | Mutter                             | Mango<br>Tuerca                           | X                               | X                                                        |
| 29<br>30 | Z08.L8N              | Rondelle                                  | Washer                      | Scheibe                            | Arandela                                  | X                               | x                                                        |
| 30 31    | 054.12.20<br>013 525 | Rondelle<br>Goupille                      | Washer<br>Pin               | Scheibe<br>Splint                  | Arandela<br>Pasador                       | X                               | 1 X                                                      |
| 32       | 46086                | Poulie D22                                | Pulley D22                  | Treibrad D22                       | Pasador<br>Polea D22                      | X                               |                                                          |
|          | 71937                | Poulie D25                                | Pulley D25                  | Treibrad D25                       | Poeal D25                                 | x                               | Î                                                        |
| 33       | 71261<br>46085       | Poulie D25,4<br>Arrêt de gaine            | Pulley D25,4<br>Sheat stop  | Treibrad D25,4<br>Schauchsicherung | Polea D25,4<br>Fin de vaina               |                                 |                                                          |
| 34       | 024.8.10             | Vis                                       | Screw                       | Schraube                           | Tornillo                                  | X<br>X<br>X<br>X                | *****                                                    |
| 35<br>37 | 46091<br>72259       | Poignée d'embrayage<br>Coque              | Clutch lever                | Kupplungsgriff                     | Mango                                     | ÎX                              | x                                                        |
| 38       | 72239                | Essieu                                    | Carter<br>Axle              | Carter<br>Achse                    | Casco<br>Eje                              | 1 X                             | 1 X I                                                    |
| 39       | 72251                | Armature de sac                           | Sack frame                  | Armatur                            | Armadura                                  | *****                           | Î                                                        |
| 40<br>41 | 72258<br>72252       | Lame<br>Sac de ramassage                  | Blade                       | Klingen messer                     | Cuchilla                                  | X                               | X                                                        |
| 42       | 72238                | Boîte de transmission                     | Grass bag<br>Gear box       | Sack<br>Getriebe                   | Bolsa de recogida<br>Caja de transmission | 1 Ŷ                             | Ŷ                                                        |
| 44       | 43030                | Timonerie d'embrayage                     | Clutch control              | Gestange                           | Varillaje                                 | Î                               | î                                                        |
| 45<br>46 | 72257<br>46255       | Courroie<br>Levier de hauteur de coupe    | Belt<br>Lever               | Riemen                             | Correa                                    | X                               | X                                                        |
| 47       | 72243                | Axe de déflecteur                         | Axie                        | Hebel<br>Achse                     | Palanca<br>Eie                            | I X                             | I Ş I                                                    |
| 48       | 71596                | Guidon inférieur                          | Handlebar                   | Lenker                             | Barra de direccion                        | Î                               | ÎŶ                                                       |
| 49<br>50 | 47017<br>46301       | Plaquette d'essieu<br>Rondelle concave    | Plate                       | Plaquette                          | Chapa de eje                              | X                               | X                                                        |
| 51       | 71594                | Boîtier de commande                       | Washer<br>Plastic cap       | Scheibe<br>Abdeckung               | Arandela<br>Caja de mando                 | X                               | 1 Ŷ                                                      |
| 52       | 47085                | Autocollant                               | Sticker                     | Aufkleber                          | Autoadhesivo                              | Î                               | ÎŶI                                                      |
| 53<br>54 | Z53.8<br>47115       | Ecrou<br>Rosace crantée                   | Nut<br>Sorrotod roop        | Mutter                             | Tuerca                                    | X                               | X                                                        |
| 55       | Z42.8.80             | Vis                                       | Serrated rose<br>Screw      | Formegezahnte rose<br>Schraube     | Roseton dentado<br>Tornillo               | X                               | I 🏹 I                                                    |
| 56       | 47118                | Bouchon                                   | Plastic plug                | Verschluß                          | Tapon                                     |                                 |                                                          |
| 58<br>59 | 48023<br>021.12      | Roue<br>Clips                             | Wheel<br>Clip               | Rad<br>Clips                       | Rueda                                     | X<br>X<br>X<br>X<br>X<br>X<br>X | X<br>X<br>X<br>X<br>X<br>X<br>X<br>X<br>X<br>X<br>X<br>X |
| 60       | 47305                | Pignon                                    | Cogwheel                    | Zahnrad                            | Clip<br>Pinon                             | Î                               | Â.                                                       |
| 51<br>52 | 47306<br>47307       | Joint<br>Coussinet                        | Rotary joint                | Dichtung                           | Junta                                     | X                               | X                                                        |
| 53       | 47308                | Rondelle                                  | Bearing<br>Washer           | Lager<br>Scheibe                   | Cojinete<br>Arandela                      | X                               | X I                                                      |
| 54       | 47309                | Roulement                                 | Bearing                     | Lager                              | Rodamiento                                | X<br>X                          | ΙŶ.                                                      |
| 55<br>56 | 47310<br>47316       | Flasque<br>Vis                            | Disc<br>Screw               | Flansch                            | Disco                                     | X<br>X                          | X<br>X<br>X                                              |
| 57       | Z03.8.20             | Vis                                       | Screw                       | Schraube                           | Tornillo<br>Tornillo                      | X                               |                                                          |
| 68       | 47320                | Rondelle                                  | Washer                      | Scheibe                            | Arandela                                  | x<br>x                          | ****                                                     |
| 70       | 47408<br>72248       | Rondelle<br>Ressort droite                | Washer<br>Spring R.         | Scheibe<br>Foder P                 | Arandela                                  | X                               | X                                                        |
| '        | 72248                | Ressort gauche                            | Spring L.                   | Feder R.<br>Feder L.               | Muelle D.<br>Muelle I.                    | X                               | X                                                        |
| 73       | 46067                | Poulie                                    | Pulley                      | Treibrad                           | Polea                                     | X                               | XX                                                       |
| 74<br>78 | 72239<br>47116       | Essieu avant<br>Guidon supérieur          | Axle<br>Handlebar           | Achse<br>Lenker                    | Eje<br>Parro do direccion                 | X                               | Ϋ́                                                       |
| 31       | 71622                | Tringle de liaison                        | Bar                         | Stance                             | Barra de direccion<br>Barra de union      | X                               | χ.                                                       |
| 33       | 46050                | Clavette D.25                             | Key D25                     | Keil D25                           | Cavija D25                                | X                               | X                                                        |
| 34       | 46049<br>46254       | Clavette D.22<br>Capuchon                 | Key D22<br>Lever grip       | Keil D22<br>Hebel griff            | Clavija D22                               | - X                             | Ϋ́Ι                                                      |
| 6        | 71588                | Enjoliveur de nez                         | Nose                        | Hebel griff<br>Nase                | Capucha<br>Embellecedor                   | X                               | X                                                        |
| 0        | Z03.6.40             | Vis                                       | Screw                       | Schraube                           | Tornillo                                  | X                               | X                                                        |
| 1        | 062.RS4<br>Z03.6.16  | Clips<br>Vis                              | Clip<br>Screw               | Clips                              | Clip                                      |                                 | X                                                        |
| 3        | 47831                | Autocollant                               | Screw<br>Sticker            | Schraube<br>Aufkleber              | Tornillo<br>Autoadhesivo                  | XX                              | XX                                                       |
| 4        | Z03.8.20             | Vis                                       | Screw                       | Schraube                           | Tornillo                                  |                                 | X                                                        |
| 5        | 71584<br>71581       | Plaquette d'essieu<br>Support droite      | Plate<br>Support P          | Plaquette                          | Chapa de eje                              | XX                              | XI                                                       |
| 7        | 71582                | Support gauche                            | Support R.<br>Support L.    | Trager R.<br>Trager L.             | Soporte D.<br>Soporte I.                  | X                               | XX                                                       |
| 8        | 71583                | Ressort                                   | Spring                      | Feder                              | Muelle                                    |                                 | $\hat{\mathbf{x}}$                                       |
| 9        | 71597<br>71598       | Autocollant gauche<br>Autocollant droite  | Sticker L.<br>Sticker R     | Aufkleber L.                       | Autoadhesivo I.                           | X                               | X                                                        |
| 1        | 71624                | Cache-courroie                            | Sticker R.<br>Cover belt    | Aufkleber R.<br>Schutzriehmen      | Autoadhesivo D.<br>Cubrecorreas           | XX                              | X                                                        |
| 2        | 71593                | Rondelle                                  | Washer                      | Scheibe                            | Arandela                                  |                                 | X                                                        |
| 3        | 71616                | Couvre-sac                                | Bag cover                   | Sack decker                        | Cubrebolsa                                | X                               | X                                                        |
| 1        | 30988                | Démarrage électrique<br>Batterie          | Electric starter<br>Battery | Elektrostart<br>Baterie            | Arranque Electrico<br>Bateria             |                                 |                                                          |
|          | 30979                | Chargeur                                  | Battery charger             | Ladegerät                          | Corgador                                  |                                 |                                                          |
|          | 30978                | Contacteur                                | Switch                      | Schalter                           | Commutador                                |                                 |                                                          |
|          | 71923<br>72272       | Faisceau (Kawa - B&S)<br>Faisceau (Honda) | Circuit<br>Circuit          | Stromkreis<br>Stromkreis           | Circuito                                  |                                 |                                                          |
|          | Z11.5                | Ecrou                                     | Nut                         | Mutter                             | Tuerca                                    |                                 |                                                          |
|          | Z08.L5N              | Rondelle<br>Tige filetée                  | Washer<br>Screw             | Scheibe<br>Schraube                | Arandela<br>Barra fileteada               |                                 |                                                          |
|          |                      | 1 1/10 11/0100                            |                             | <ul> <li>SCHAUDE</li> </ul>        |                                           |                                 | - : # S                                                  |