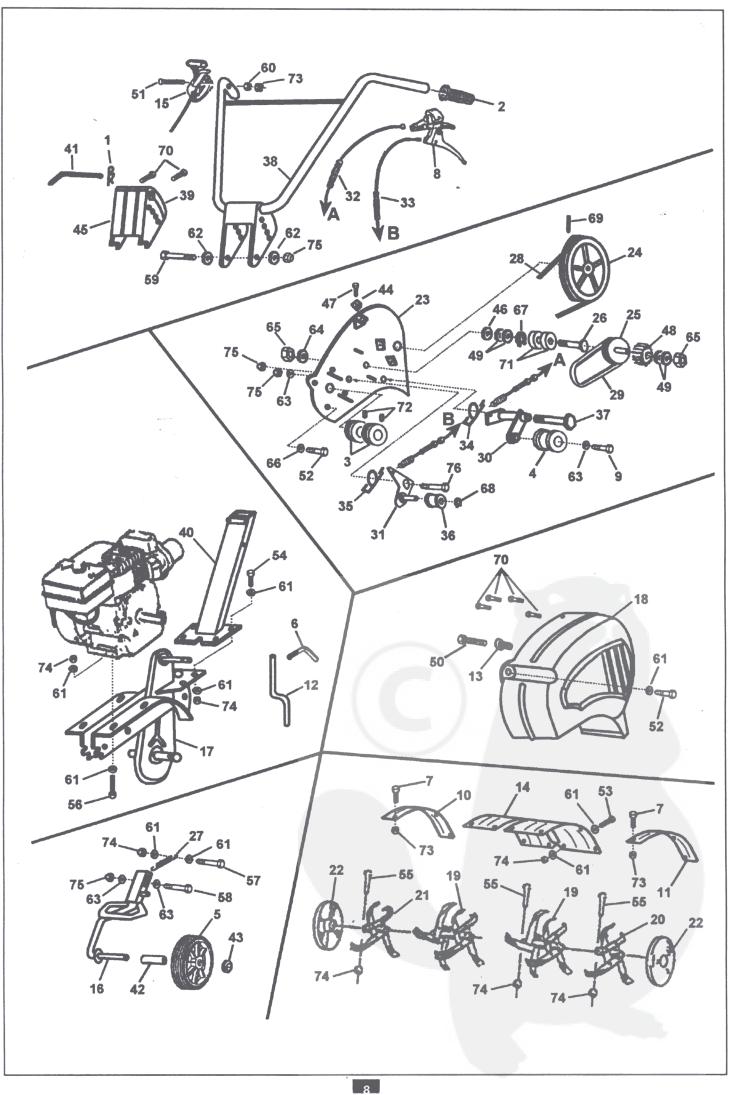

| Rep      | Références   | Désignation             | Part name        | Bezichnung        | Descrizione    | Descripcion        | Omschrijving    | Designação           | Qté |
|----------|--------------|-------------------------|------------------|-------------------|----------------|--------------------|-----------------|----------------------|-----|
| 1        | 16667        | Goupille                | Pin              | Splint            | Coppoglia      | Pasador            | Borgpen         | Cavilha              | 1   |
| 2        | 16706        | Poignée                 | Handelbar grip   | Sterzgriff        | Manopola       | Empunadura         | Handgreep       | Pega                 | 2   |
| 3        | 30544        | Poulie                  | Pulley           | Treibrad          | Puleggia       | Polea              | Riemenschijf    | Polia                | 2   |
| 4        | 30554        | Galet                   | Tensioner wheel  | Riemenspannrolle  | Puleggia       | Polea              | Rol             | Polia                | 1   |
| 5        | 30601        | Roue                    | Wheel            | Rad               | Ruota          | Rueda              | Wiel            | Roda                 | 1   |
| 6        | 30615        | Cheville                | Pin              | Splint            | Perno .        | Pasador            | Pen             | Retentor             | 1   |
| 7        | 30809        | Vis                     | Srew             | Schraube          | Vite           | Tornillo           | Schroef         | Parafuso             | 6   |
| 8        | 30934        | Poignée                 | Handelbar grip   | Sterzgriff        | Manopola       | Empunadura         | Handgreep       | Pega                 | 1   |
| 9        | 33437        | Vis                     | Srew             | Schraube          | Vite           | Tornillo           | Schroef         | Parafuso             | 1   |
| - 10     | 33612        | Capot                   | Cover            | Haube             | Coperchio      | Capo               | Kap             | Cobertua             | 1   |
| 11       | 33613        | Capot                   | Cover            | Haube             | Coperchio      | Capo               | Kap             | Cobertua             | 1   |
| 12       | 33699        | Eperon                  | Leg              | Stütze            | Puntone        | Espolon            | Spoorstang      | Apoio                | 1   |
| 13       | 33766        | Ecrou                   | Nut              | Mutter            | Dado           | Tuerca             | Moer            | Parafuso             | 1   |
| 14       | 33826        | Capot d'outils          | Cover            | Haube             | Coperchio      | Capo               | Kap             | Cobertua             | 1   |
| 15       | 38093        | Commande d'accélération | Throttle control | Gashebel gestange | Acceleratore   | Mando              | Gaskabel        | Accelerator          | 1   |
| 16       | 39004        | Bras de roue            | Wheel arm        | Rad vorrichtung   | Supporto ruota | Leva               | Vielarm         | Braço                | 1   |
| 17       | 39005        | Carter                  | Caser            | Getriekasten      | Carter         | Carter             | Arandrijkap     | Carter               | 1   |
| 18       | 39007        | Capot                   | Cover            | Haube             | Coperchio      | Capo               | Кар             | Cobertua             | 1   |
| 19       | 39008        | Couronne                | Hoe wheel        | Kranz             | Fresa          | Corona             | Linkfrees       | Coroa                | 2   |
| 20       | 39009        | Extension G             | L/H Hoe wheel    | Kranz L.          | Fresa Sx       | Corona I.          | Linkfrees       | Coroa E.             | 1   |
| 21       | 39010        | Extension D             | R/H Hoe wheel    | Kranz R.          | Fresa Dx       | Corona I.          | Linkfrees       | Coroa D.             | 1   |
| 22       | 39011        | Disque                  | Disc             | Scheibe           | Dischi         | Corona D.<br>Disco |                 |                      | 1   |
|          | 39011        | Platine                 |                  | ŧ.                |                |                    | Schijf          | Disco                | 2   |
| 23       |              |                         | Support          | Trager            | Supporto ruota | Soporte            | Steun           | Suporte              | 1   |
| 24       | 39014        | Poulie                  | Pulley           | Treibrad          | Puleggia       | Polea              | Riemenschijf    | Polia                | 1   |
| 25       | 39015        | Poulie                  | Pulley           | Treibrad          | Puleggia       | Polea              | Riemenschijf    | Polia                | 1   |
| 26       | 39016        | Axe                     | Pin              | Achse             | Astina         | Eje                | Wielas          | Eixo                 | 1   |
| 27       | 39017        | Ressort                 | Spring           | Feder             | Molla          | Muelle             | Veer            | Parafuso             | 1   |
| 28       | 39018        | Courroie                | Belt             | Riemen            | Cinghia        | Correa             | Riem            | Correia              | 1   |
| 29       | 39019        | Courroie                | Belt             | Riemen            | Cinghia        | Correa             | Riem            | Correia              | 1   |
| 30       | 39020        | Bras de galet           | Arm              | Vorrichtung       | Leva           | Leva               | Rolarm          | Braço                | 1   |
| 31       | 39021        | Bras de galet           | Arm              | Vorrichtung       | Leva           | Leva               | Rolarm          | Braço                | 1   |
| 32       | 39022        | Timonerie M. Av         | Clutch control   | Gestange          | Cavo semovenza | Mando de embrague  | Koppelingsstang | Commando             | 1   |
| 33       | 39023        | Timonerie M. Ar         | Clutch control   | Gestange          | Cavo semovenza | Mando de embrague  | Koppelingsstang | Commando             | 1   |
| 34       | 39024        | Ressort                 | Spring           | Feder             | Molla          | Muelle             | Veer            | Parafuso             | 1   |
| 35       | 39025        | Ressort                 | Spring           | Feder             | Molla          | Muelle             | Veer            | Parafuso             | 1   |
| 36       | 39028        | Galet                   | Tensioner wheel  | Riemenspannrolle  | Pullegia       | Polea              | Rol             | Polia                | 1   |
| 37       | 39031        | Axe                     | pin              | Achse             | Astina         | Eje                | Wielas          | Eixo                 | 1   |
| 38       | 39080        | Mancheron               | Handelbar        | Sterz             | Manico         | Manillar           | Handvat         | Rabica               | 1   |
| 39       | 39082        | 1/2.capot               | Cover            | Haube             | Coperchio      | Capo               | Кар             | Cobertua             | 1   |
| 40       | 39083        | Potence                 | Fixed stanchion  | Träger            | Supporto       | Soporte            | Steun           | Suporte              | 1   |
| 41       | 39086        | Axe                     | Pin              | Achse             | Astina         | Eje                | Wielas          | Eixo                 | 1   |
| 42       | 39089        | Entretoise              | Spacer           | Distanzstück      | Distanziale    | Distanciador       | Afstandbuis     | Separador            | 1   |
| 43       | 39090        | Rondelle                | Washer           | Scheibe           | Rondella       | Arandela           | Ring            | Anilha               | 1   |
| 44       | 39092        | Clips                   | Clip             | Clip              | Clips          | Clips              | Veering         | Grampos              | 1   |
| 45       | 39093        | 1/2 capot               | Cover            | Haube             | coperchio      | Саро               | Kap             | Cobertua             | 1   |
| 46       | 39094        | Rondelle                | Washer           | Scheibe           | Rondella       | Arandela           | Ring            | Anilha               | 1   |
| 47       | 46006        | Vis                     | Srew             | Schraube          | Vite           | Tornillo           | "               |                      |     |
|          | 47174        | Pignon steel            |                  |                   |                |                    | Schroef         | Parafuso             | 1   |
| 48       | 1            | -                       | Pinion           | Ritzel            | Ingranaggio    | Pinon              | Tanrad          | Pinhao               | 1   |
| 49       | 47320        | Rondelle                | Washer           | Scheibe           | Rondella       | Arandela           | Ring            | Anilha               | 4   |
| 50       | Z03-6-25     | Vis                     | Srew             | Schraube          | Vite           | Tornillo           | Schroef         | Parafuso             | 1   |
| 51       | Z03-6-40     | Vis                     | Srew             | Schraube          | Vite           | Tornillo           | Schroef         | Parafuso             | 1   |
| 52       | Z03-792416   | Vis                     | Srew             | Schraube          | Vite           | Tornillo           | Schroef         | Parafuso             | 4   |
| 53       | Z03-8-20     | Vis                     | Srew             | Schraube          | Vite           | Tornillo           | Schroef         | Parafuso             | 4   |
| 54       | Z03-8-25     | Vis                     | Srew             | Schraube          | Vite           | Tornillo           | Schroef         | Parafuso             | 4   |
| 55       | 003-8-35     | Vis                     | Srew             | Schraube          | Vite           | Tornillo           | Schroef         | Parafuso             | 6   |
| 56       | Z03-8-40     | Vis                     | Srew             | Schraube          | Vite           | Tornillo           | Schroef         | Parafuso             | 4   |
| 57       | Z03-8-45     | Vis                     | Srew             | Schraube          | Vite           | Tornillo           | Schroef         | Parafuso             | 1   |
| 58       | Z03-10-45    | Vis                     | Srew             | Schraube          | Vite           | Tornillo           | Schroef         | Parafuso             | 1   |
| 59       | Z03-10-80    | Vis                     | Srew             | Schraube          | Vite           | Tornillo           | Schroef         | Parafuso             | 1   |
| 60       | Z08-L6U      | Rondelle                | Washer           | Scheibe           | Rondella       | Arandela           | Ring            | Anilha               | 1   |
| 61       | Z08-M8N      | Rondelle                | Washer           | Scheibe           | Rondella       | Arandela           | Ring            | Anilha               | 27  |
| 62       | Z08-M12U     | Rondelle                | Washer           | Scheibe           | Rondella       | Arandela           | Ring            | Anilha               | 2   |
| 63       | Z08-M10U     | Rondelle                | Washer           | Scheibe           | Rondella       | Arandela           | Ring            | Anilha               | 3   |
| 64       | 009-12       | Rondelle                | Washer           | Scheibe           | Rondella       | Arandela           | Ring            | Anilha               | 1   |
| 65       | Z11-12F125   | Ecrou                   | Nut              | Mutter            | Dado           | Tuerca             | Moer            | Parafuso             | 2   |
| 66       | Z12-8AZ      | Rondelle                | Washer           | Scheibe           | Rondella       | Arandela           | Ring            | Anilha               | 3   |
| 67       | 020-28       | Clips                   | Clip             | Clip              | Clips          | 1                  | Veering         |                      | 1   |
|          | 020-28       | · ·                     |                  |                   | l '            | Clips              | · ·             | Grampos              | 1 ' |
| 68       | 1            | Clips                   | Clip             | Clip              | Clips          | Clips              | Veering         | Grampos              | 1   |
| 69       | 013-5-40     | Goupille                | Pin              | Splint            | Coppoglia      | Pasador            | Borgpen         | Cavilha              | 1   |
| 70       | Z29-35-13    | Vis                     | Srew             | Schraube          | Vite           | Tornillo           | Schroef         | Parafuso             | 6   |
| 71       | 030-6001-2C3 | Roulement               | Bearing          | Kugellager        | Rodiamento     | Cojinete           | Kogellager      | Rolamento            | 2   |
|          | 052-8-8      | Vis                     | Srew             | Schraube          | Vite           | Tornillo           | Schroef         | Parafuso             | 2   |
| 72       | 7526         | Ecrou                   | Nut              | Mutter            | Dado           | Tuerca             | Moer            | Parafuso             | 7   |
| 73       | Z53-6        |                         |                  |                   |                |                    | 1.4.4           |                      | 1   |
| 73<br>74 | Z53-8        | Ecrou                   | Nut              | Mutter            | Dado           | Tuerca             | Moer            | Parafuso             | 19  |
| 73       | 1            | Ecrou<br>Ecrou          | Nut<br>Nut       | Mutter<br>Mutter  | Dado<br>Dado   | Tuerca<br>Tuerca   | Moer            | Parafuso<br>Parafuso | 19  |